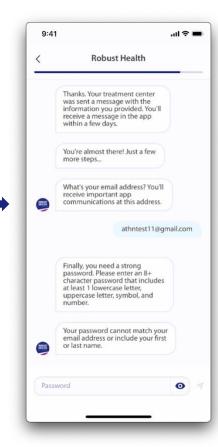

Note: If you are an existing ATHNadvoy user, you will need to use the same email address and password you used for your ATHNadvoy account. 15. Enter your password.

Note: Your password must have 8+ characters that includes 1 lowercase letter, uppercase letter, symbol, and number. It cannot match your email address or include your first or last name.