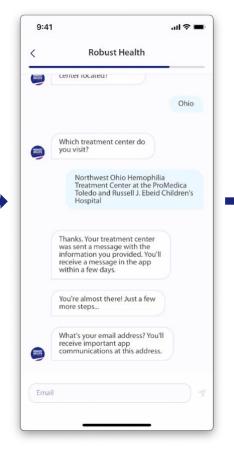

  Next or tap Skip to skip this question.

- 11. Tap **Yes** or **No** to indicate if you want to share your data with your treatment center, then tap Next. If you answered No, skip to step 16.
  - Note: You can also come back and link your account to your treatment center after you have created your account.
- 12. Select the state where your treatment 13. Tap the name of your treatment center is located from the scroll wheel, then tap **Next**.
- center, then tap Next.
- 14. Enter your email address.

Note: If you are an existing ATHNadvoy user, you will need to use the same email address and password you used for your ATHNadvoy account. 15. Enter your password.

Note: Your password must have 8+ characters that includes 1 lowercase letter, uppercase letter, symbol, and number. It cannot match your email address or include your first or last name.