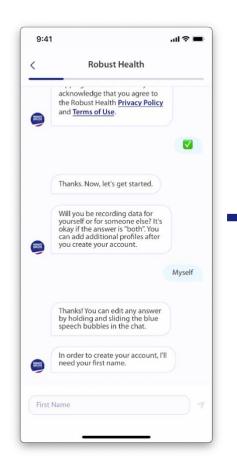

Note: Additional profiles can also be added once you have created your account.

6. Enter your first name.

- 7. Enter your last name.
- 8. You must be at least 13 years old to use the app. Select your date of birth from the month, day, and year scroll wheels, then tap **Next.**
- 9. Tap the sex you were assigned at birth, then tap **Next**.
- 10. Tap your gender identity, then tap