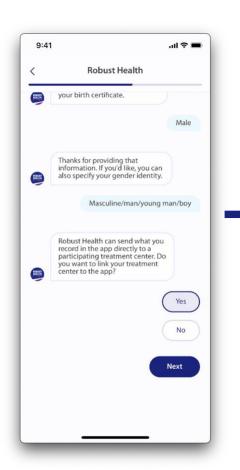

  Next or tap Skip to skip this question.

- 11. Tap **Yes** or **No** to indicate if you want to share your data with your treatment center, then tap Next. If you answered No, skip to step 16.
  - Note: You can also come back and link your account to your treatment center after you have created your account.
- 12. Select the state where your treatment 13. Tap the name of your treatment center is located from the scroll wheel, then tap **Next**.
- center, then tap Next.
- 14. Enter your email address.