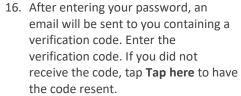

If you are an existing ATHNadvoy user, you will need to use the same email address and password you used for your ATHNadvoy account.

17. It will take a minute or so to confirm your account has been created and verified. Once the account is approved, tap Next.

18. Tap Next.

20. Tap Get Started.

000

**Get Started** 

Robust Health

21. Tap **Allow** to receive notifications on your mobile device outside of the app. Tap **Don't Allow** if you do not want to receive notifications.