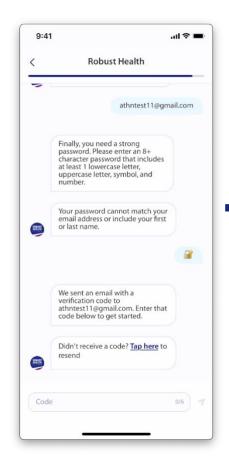

If you are an existing ATHNadvoy user, you will need to use the same email address and password you used for your ATHNadvoy account.

17. It will take a minute or so to confirm your account has been created and verified. Once the account is approved, tap Next.