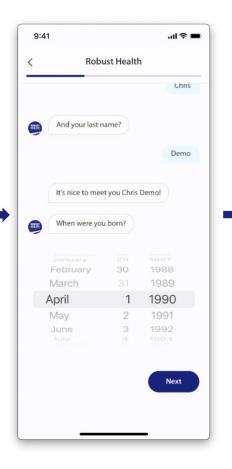

Note: Additional profiles can also be added once you have created your account.

6. Enter your first name.

- 7. Enter your last name.
- 8. You must be at least 13 years old to use the app. Select your date of birth from the month, day, and year scroll wheels, then tap **Next.**
- 9. Tap the sex you were assigned at birth, then tap **Next**.
- 10. Tap your gender identity, then tap