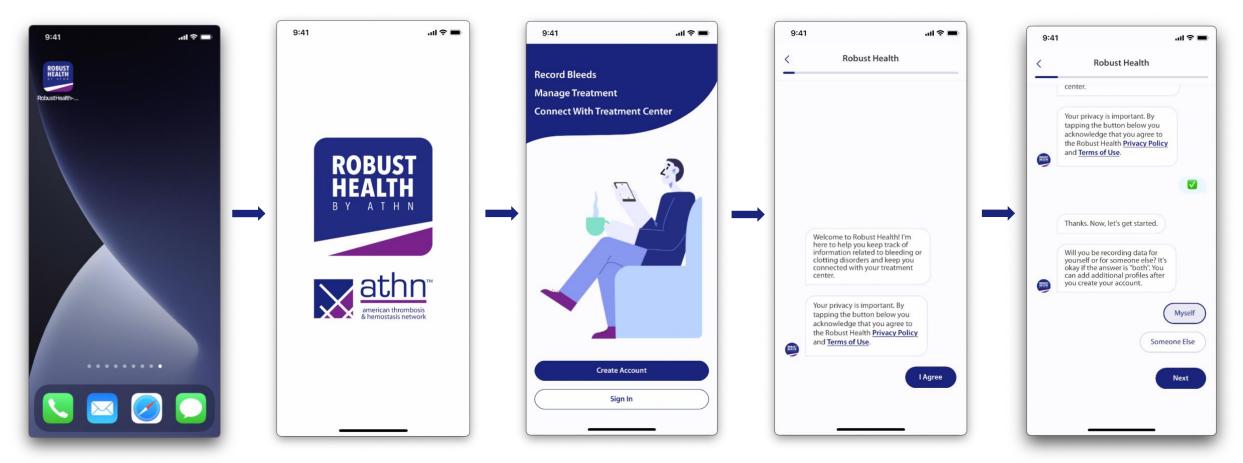

## How to create a new account in the Robust Health app to record data for yourself.

- app from the App Store on your iOS or Android mobile device.
  - Note: The screenshots contained in this document were taken on an iPhone and may look slightly different on your mobile device.
- 1. Download the **Robust Health By ATHN** 2. A Splash screen will appear when opening the app.

- 3. Tap Create Account.
- 4. Tapping I Agree means you acknowledge that you agree to the Robust Health Privacy Policy and Terms of Use.
- 5. Tap Myself to create the account for yourself, then tap Next.