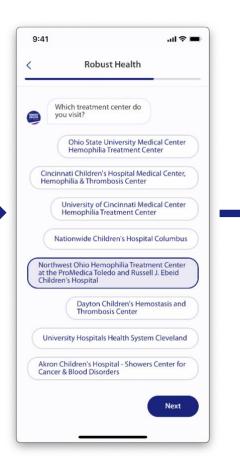

  Next or tap Skip to skip this question.

- 11. Tap **Yes** or **No** to indicate if you want to share your data with your treatment center, then tap Next. If you answered No, skip to step 16.
  - Note: You can also come back and link your account to your treatment center after you have created your account.
- 12. Select the state where your treatment 13. Tap the name of your treatment center is located from the scroll wheel, then tap **Next**.
- center, then tap Next.
- 14. Enter your email address.