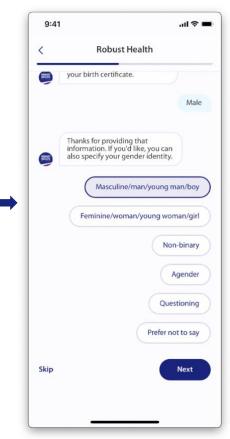

Note: Additional profiles can also be added once you have created your account.

6. Enter your first name.

- 7. Enter your last name.
- 8. You must be at least 13 years old to use the app. Select your date of birth from the month, day, and year scroll wheels, then tap **Next.**
- 9. Tap the sex you were assigned at birth, then tap **Next**.
- 10. Tap your gender identity, then tap

  Next or tap Skip to skip this question.

- 11. Tap **Yes** or **No** to indicate if you want to share your data with your treatment center, then tap Next. If you answered No, skip to step 16.
  - Note: You can also come back and link your account to your treatment center after you have created your account.
- 12. Select the state where your treatment 13. Tap the name of your treatment center is located from the scroll wheel, then tap **Next**.
- center, then tap Next.
- 14. Enter your email address.