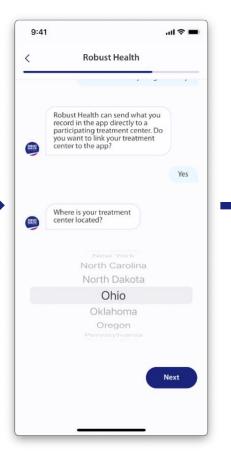

  Next or tap Skip to skip this question.

- 11. Tap **Yes** or **No** to indicate if you want to share your data with your treatment center, then tap Next. If you answered No, skip to step 16.
  - Note: You can also come back and link your account to your treatment center after you have created your account.
- 12. Select the state where your treatment 13. Tap the name of your treatment center is located from the scroll wheel, then tap **Next**.
- center, then tap Next.
- 14. Enter your email address.