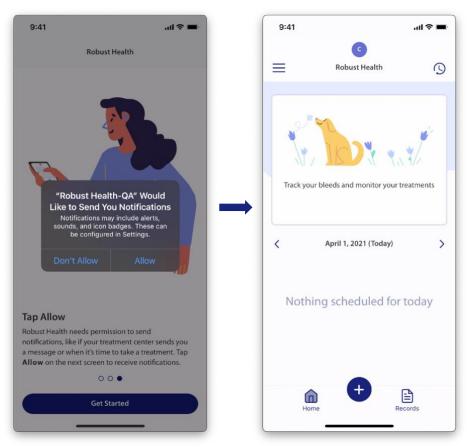

18. Tap Next.

20. Tap Get Started.

000

**Get Started** 

Robust Health

21. Tap **Allow** to receive notifications on your mobile device outside of the app. Tap **Don't Allow** if you do not want to receive notifications.

22. You are now on the **Home** page and can begin using the app.