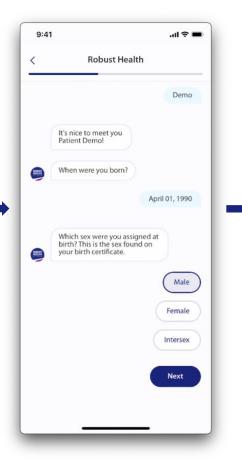

Note: Additional profiles can also be added once you have created your account.

6. Enter your first name.

- 7. Enter your last name.
- 8. You must be at least 13 years old to use the app. Select your date of birth from the month, day, and year scroll wheels, then tap **Next.**
- 9. Tap the sex you were assigned at birth, then tap **Next**.
- 10. Tap your gender identity, then tap