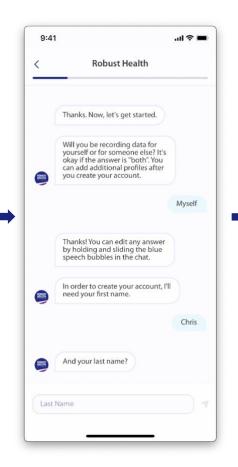

Note: Additional profiles can also be added once you have created your account.

6. Enter your first name.

- 7. Enter your last name.
- 8. You must be at least 13 years old to use the app. Select your date of birth from the month, day, and year scroll wheels, then tap **Next.**
- 9. Tap the sex you were assigned at birth, then tap **Next**.
- 10. Tap your gender identity, then tap